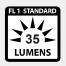

## **SPECIFICATIONS**

CL I,II, III DIV 1 GROUP A-G, T4 Exia

| Brightness       | 35 Lumens                                 |
|------------------|-------------------------------------------|
| <b>Burn Time</b> | 3 Hours                                   |
| Distance         | 211 ft / 64 m                             |
| Lamp             | High intensity white LED                  |
| Batteries        | 2 AAA Alkaline / LR03                     |
| Size             | 5.2 x .95 x 0.87 in / 13.2 x 2.4 x 2.2 cm |
| Weight           | 3.6 oz / 102 g (with batteries)           |
| Watararaaf       | 10 ft / 2 m                               |