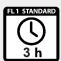

## **SPECIFICATIONS**

CL I,II, III DIV 1 GROUP A-G, T4 Exia

| Brightness       | 35 Lumens                                 |
|------------------|-------------------------------------------|
| <b>Burn Time</b> | 3 Hours                                   |
| Distance         | 211 ft / 64 m                             |
| Lamp             | High intensity white LED                  |
| Batteries        | 2 AAA Alkaline / LR03                     |
| Size             | 5.2 x .95 x 0.87 in / 13.2 x 2.4 x 2.2 cm |
| Weight           | 3.6 oz / 102 g (with batteries)           |
| Watararaaf       | 10 ft / 2 m                               |