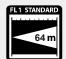

## **SPECIFICATIONS**

CL I,II, III DIV 1 GROUP A-G, T4 Exia

| Brightness       | 35 Lumens                                 |
|------------------|-------------------------------------------|
| <b>Burn Time</b> | 3 Hours                                   |
| Distance         | 211 ft / 64 m                             |
| Lamp             | High intensity white LED                  |
| Batteries        | 2 AAA Alkaline / LR03                     |
| Size             | 5.2 x .95 x 0.87 in / 13.2 x 2.4 x 2.2 cm |
| Weight           | 3.6 oz / 102 g (with batteries)           |
| Watararaaf       | 10 ft / 2 m                               |