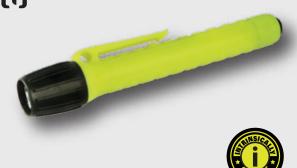

## 2AAA eLED® PENLIGHT (i)

This penlight does not need be left in a drawer or toolbox for use only as a close-up inspection light. The UK2AAA eLED PENLIGHT I boasts a 5 times leap in brightness and performance over traditional pen lights due to a state-of-the-art LED and electronic circuitry. The bright center weighted beam travels farther into the darkness and can actually replace larger flashlights that carry more batteries. A pushbutton thumb switch is nicely located for momentary or continuous lighting. For convenience the molded pocket clip is positioned near the head for easy pocket insertion. Built ruggedly to last, it's ok to drop it...even in the water!

## **PART NUMBERS / ACCESSORIES**

513330 UK 2AAA eLED PENLIGHT I - Black

513334 UK 2AAA eLED PENLIGHT I - Safety Yellow