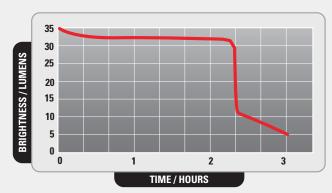

## **SPECIFICATIONS**

CL I,II, III DIV 1 GROUP A-G, T4 Exia

| Brightness       | 35 Lumens                                 |
|------------------|-------------------------------------------|
| <b>Burn Time</b> | 3 Hours                                   |
| Distance         | 211 ft / 64 m                             |
| Lamp             | High intensity white LED                  |
| Batteries        | 2 AAA Alkaline / LR03                     |
| Size             | 5.2 x .95 x 0.87 in / 13.2 x 2.4 x 2.2 cm |
| Weight           | 3.6 oz / 102 g (with batteries)           |
| Watararaaf       | 10 ft / 2 m                               |