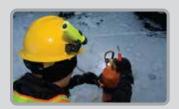

Secondary Beam shines downward providing illumination to the foot path so you can safely see where you are walking.

Mounts to any hard hat with UK helmet clips