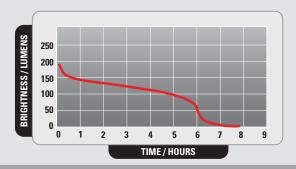

## **SPECIFICATIONS**

CL I, DIV 1, GP A,B,C,D T4 CL II, DIV 1 GP E,F,G CL III, DIV 1 Ex ia -20<Ta<+40°C

**Primary Beam** FL1 STANDARD 

**Brightness** 170 Lumens Primary Beam / 25 Secondary

**Burn Time** 6.5 hrs **Beam Distance** 349 ft / 106 m