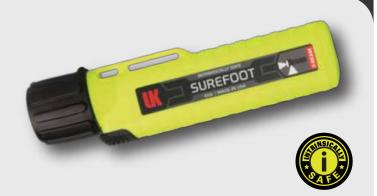

## **4AA eLED®** SUREFOOT

The Underwater Kinetics 4AA SureFoot is a revolutionary new, intrinsically safe LED flashlight with a secondary beam that shines downward providing illumination to the foot path so you can safely see where you are walking with no loss in burn time.

## **FEATURES**

- Secondary Beam Illuminates the foot path for safety
- . NO loss to burn time when using both beams
- 6+ Hour Battery Life
- · Smooth, Wide-Angle Beam Ideal for lighting a broad area
- LED will not break when dropped and its life expectancy is well over 50,000 hours
- Waterproof design for all weather use
- · Attaches to all work helmets using UK accessory clips
- High impact ABS, LEXAN® and polyurethane rubber, construction for durability (CL I Div 1 model)

Secondary Beam shines downward providing illumination to the foot path so you can safely see where you are walking.

Mounts to any hard hat with UK helmet clips