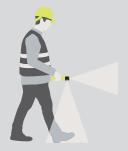

Secondary Beam shines downward providing illumination to the foot path so you can safely see where you are walking.

Mounts to any hard hat with UK helmet clips