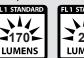

## **SPECIFICATIONS**

CL I, DIV 1, GP A,B,C,D T4 CL II, DIV 1 GP E,F,G CL III, DIV 1 Ex ia -20<Ta<+40°C

**Primary Beam** FL1 STANDARD 

**Brightness** 170 Lumens Primary Beam / 25 Secondary

**Burn Time** 6.5 hrs **Beam Distance** 349 ft / 106 m